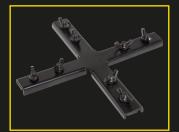

# QPix bar structure and cabine

- Diecast aluminium housing black color
- Mounting points: single metal braket for suspension
- 1 linear connection KIT (included)
- 3 different connection KIT multi-ways (sold separately)
- RJ45 IN/OUT connections on the QPix Bar

# CONNECTIONS KIT Linear connection kit included

- SG QPIXBARCK2 (connection KIT 2 way 90°)
- **SG QPIXBARCK3** (connection KIT 3 way T)
- SG QPIXBARCK4 (connection KIT 4 way)
- **SG QPIXBARCKV** (connection KIT 2 way variable)
- SG QPIXBARBS (base for 2 vertical QPix Bar)
- SG QPIXBARRWD (round white diffuser for 100 cm bar)
- SG QPIXBARRWD2 (round white diffuser for 50 cm bar)