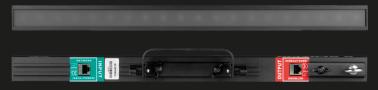

QPix is a new series of led projectors with infinite applications, where the single pixel can move freely transforming geometric shapes into color, the only limit is the fantasy of lighting designers. QPix Bar is the linear element, its numerous connection accessories make it suitable for developing shapes of any kind and size. Its robust and light frame made entirely of black aluminum has been designed to offer maximum camouflage in the dark. The special "flat smoked diffuser" with which the bar is equipped increases the contrast making the light effects generated by the 40 powerful LED sources clearer and more visible. The whole system has been designed for maximum easy of use. The setting and control is entrusted to the QPix Bar control sox which allows you to drive a maximum of 16 bars offering two possibilities of control, DMX and ARTNet, protocol already on board the box.

# QPix bar structure and cabine

- Diecast aluminium housing black color
- Mounting points: single metal braket for suspension
- 1 linear connection KIT (included)
- 3 different connection KIT multi-ways (sold separately)
- RJ45 IN/OUT connections on the QPix Bar