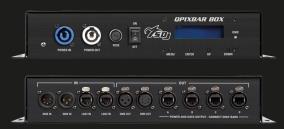

# Control BOX

• DMX/Artnet control by QPix Bar BOX (sold separately)

- Signal cable CAT 6 UTP AVG24
- Each QPix Bar Box control 16 pcs of QPix Bar 100 cm divided into 4 outputs
- Each QPix Bar Box control 32 pcs of QPix Bar 50 cm divided into 4 outputs

# **Control box structure and cabinet**

- 3/5 poles XLR IN/OUT on the QPix Bar BOX
- RJ45 EtherCON data connectors IN/OUT on the QPix Bar BOX
- 4 outputs RJ45 EtherCON connections on the QPix Bar BOX
- IP rating 20

# **Power supply**

- QPix Bar is powered by QPix Bar BOX
- Maximum power 400W for the QPix Bar BOX
- IN/OUT power connection with PowerCON on the QPix Bar Box