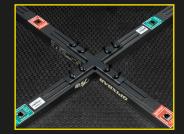

QPix is a new series of led projectors with infinite applications, where the single pixel can move freely transforming geometric shapes into color, the only limit is the fantasy of lighting designers. QPix Bar is the linear element, its numerous connection accessories make it suitable for developing shapes of any kind and size. Its robust and light frame made entirely of black aluminum has been designed to offer maximum camouflage in the dark. The special "flat smoked diffuser" with which the bar is equipped increases the contrast making the light effects generated by the 40 powerful LED sources clearer and more visible. The whole system has been designed for maximum easy of use. The setting and control is entrusted to the QPix Bar control sox which allows you to drive a maximum of 16 bars offering two possibilities of control, DMX and ARTNet, protocol already on board the box.

# QPix bar structure and cabine

- Diecast aluminium housing black color
- Mounting points: single metal braket for suspension
- 1 linear connection KIT (included)
- 3 different connection KIT multi-ways (sold separately)
- RJ45 IN/OUT connections on the QPix Bar

# CONNECTIONS KIT Linear connection kit included

- SG QPIXBARCK2 (connection KIT 2 way 90°)
- **SG QPIXBARCK3** (connection KIT 3 way T)
- SG QPIXBARCK4 (connection KIT 4 way)
- **SG QPIXBARCKV** (connection KIT 2 way variable)
- SG QPIXBARBS (base for 2 vertical QPix Bar)
- SG QPIXBARRWD (round white diffuser for 100 cm bar)
- SG QPIXBARRWD2 (round white diffuser for 50 cm bar)