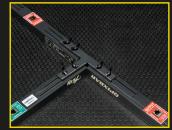

# CONNECTIONS KIT Linear connection kit included

- SG QPIXBARCK2 (connection KIT 2 way 90°)
- **SG QPIXBARCK3** (connection KIT 3 way T)
- SG QPIXBARCK4 (connection KIT 4 way)
- **SG QPIXBARCKV** (connection KIT 2 way variable)
- SG QPIXBARBS (base for 2 vertical QPix Bar)
- SG QPIXBARRWD (round white diffuser for 100 cm bar)
- SG QPIXBARRWD2 (round white diffuser for 50 cm bar)