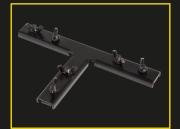

# CONNECTIONS KIT Linear connection kit included

- SG QPIXBARCK2 (connection KIT 2 way 90°)
- **SG QPIXBARCK3** (connection KIT 3 way T)
- SG QPIXBARCK4 (connection KIT 4 way)
- **SG QPIXBARCKV** (connection KIT 2 way variable)
- SG QPIXBARBS (base for 2 vertical QPix Bar)
- SG QPIXBARRWD (round white diffuser for 100 cm bar)
- SG QPIXBARRWD2 (round white diffuser for 50 cm bar)