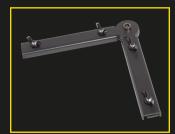

# CONNECTIONS KIT Linear connection kit included

- SG QPIXBARCK2 (connection KIT 2 way 90°)
- **SG QPIXBARCK3** (connection KIT 3 way T)
- SG QPIXBARCK4 (connection KIT 4 way)
- **SG QPIXBARCKV** (connection KIT 2 way variable)
- SG QPIXBARBS (base for 2 vertical QPix Bar)
- SG QPIXBARRWD (round white diffuser for 100 cm bar)
- SG QPIXBARRWD2 (round white diffuser for 50 cm bar)