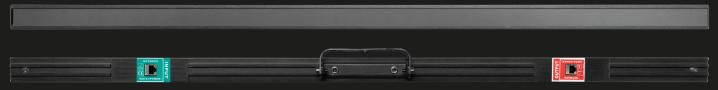

QPix is a new series of led projectors with infinite applications, where the single pixel can move freely transforming geometric shapes into color, the only limit is the fantasy of lighting designers. QPix Bar is the linear element, its numerous connection accessories make it suitable for developing shapes of any kind and size. Its robust and light frame made entirely of black aluminum has been designed to offer maximum camouflage in the dark. The special "flat smoked diffuser" with which the bar is equipped increases the contrast making the light effects generated by the 40 powerful LED sources clearer and more visible. The whole system has been designed for maximum easy of use. The setting and control is entrusted to the QPix Bar control sox which allows you to drive a maximum of 16 bars offering two possibilities of control, DMX and ARTNet, protocol already on board the box.

# QPix bar structure and cabine

- Diecast aluminium housing black color
- Mounting points: single metal braket for suspension
- 1 linear connection KIT (included)
- 3 different connection KIT multi-ways (sold separately)
- RJ45 IN/OUT connections on the QPix Bar