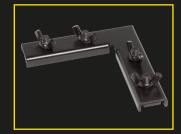

# CONNECTIONS KIT Linear connection kit included

- SG QPIXBARCK2 (connection KIT 2 way 90°)
- **SG QPIXBARCK3** (connection KIT 3 way T)
- SG QPIXBARCK4 (connection KIT 4 way)
- **SG QPIXBARCKV** (connection KIT 2 way variable)
- SG QPIXBARBS (base for 2 vertical QPix Bar)
- SG QPIXBARRWD (round white diffuser for 100 cm bar)
- SG QPIXBARRWD2 (round white diffuser for 50 cm bar)