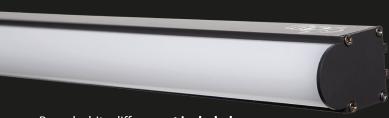

QPix is a new series of led projectors with infinite applications, where the single pixel can move freely transforming geometric shapes into color, the only limit is the fantasy of lighting designers. QPix Bar is the linear element, its numerous connection accessories make it suitable for developing shapes of any kind and size. Its robust and light frame made entirely of black aluminum has been designed to offer maximum camouflage in the dark. The special "flat smoked diffuser" with which the bar is equipped increases the contrast making the light effects generated by the 40 powerful LED sources clearer and more visible. The whole system has been designed for maximum easy of use. The setting and control is entrusted to the QPix Bar control sox which allows you to drive a maximum of 16 bars offering two possibilities of control, DMX and ARTNet, protocol already on board the box.

#### **KEY FEATURES**

- 40 SMD5050 led RGB high efficiency (for each QPix Bar 100 cm)
- 20 SMD5050 led RGB high efficiency (for each QPix Bar 50 cm)
- Led refresh frequency >400Hz flicker free

- Optic system
  Viewing angle 120° x 120°
- Flat smoked diffuser included
- Flat white diffuser included
- Round shape white diffuse (sold separately)
- Pitch 25 mm

# QPix bar structure and cabine

- Diecast aluminium housing black color
- Mounting points: single metal braket for suspension
- 1 linear connection KIT (included)
- 3 different connection KIT multi-ways (sold separately)
- RJ45 IN/OUT connections on the QPix Bar