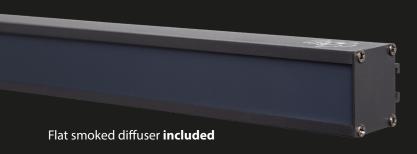

QPix is a new series of led projectors with infinite applications, where the single pixel can move freely transforming geometric shapes into color, the only limit is the fantasy of lighting designers. QPix Bar is the linear element, its numerous connection accessories make it suitable for developing shapes of any kind and size. Its robust and light frame made entirely of black aluminum has been designed to offer maximum camouflage in the dark. The special "flat smoked diffuser" with which the bar is equipped increases the contrast making the light effects generated by the 40 powerful LED sources clearer and more visible. The whole system has been designed for maximum easy of use. The setting and control is entrusted to the QPix Bar control sox which allows you to drive a maximum of 16 bars offering two possibilities of control, DMX and ARTNet, protocol already on board the box.

#### **KEY FEATURES**

- 40 SMD5050 led RGB high efficiency (for each QPix Bar 100 cm)
- 20 SMD5050 led RGB high efficiency (for each QPix Bar 50 cm)
- Led refresh frequency >400Hz flicker free

- Optic system
  Viewing angle 120° x 120°
- Flat smoked diffuser included
- Flat white diffuser included
- Round shape white diffuse (sold separately)
- Pitch 25 mm