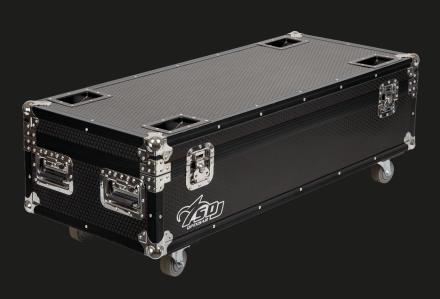

#### **FLIGHTCASE**

• SG CASEQPIXBAR (case for 16 x QPix Bar + 1 x QPix Bar Box Control)