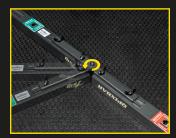

QPix is a new series of led projectors with infinite applications, where the single pixel can move freely transforming geometric shapes into color, the only limit is the fantasy of lighting designers. QPix Bar is the linear element, its numerous connection accessories make it suitable for developing shapes of any kind and size. Its robust and light frame made entirely of black aluminum has been designed to offer maximum camouflage in the dark. The special "flat smoked diffuser" with which the bar is equipped increases the contrast making the light effects generated by the 40 powerful LED sources clearer and more visible. The whole system has been designed for maximum easy of use. The setting and control is entrusted to the QPix Bar control sox which allows you to drive a maximum of 16 bars offering two possibilities of control, DMX and ARTNet, protocol already on board the box.

# QPix bar structure and cabine

- Diecast aluminium housing black color
- Mounting points: single metal braket for suspension
- 1 linear connection KIT (included)
- 3 different connection KIT multi-ways (sold separately)
- RJ45 IN/OUT connections on the QPix Bar

# CONNECTIONS KIT Linear connection kit included

- SG QPIXBARCK2 (connection KIT 2 way 90°)
- **SG QPIXBARCK3** (connection KIT 3 way T)
- SG QPIXBARCK4 (connection KIT 4 way)
- **SG QPIXBARCKV** (connection KIT 2 way variable)
- SG QPIXBARBS (base for 2 vertical QPix Bar)
- SG QPIXBARRWD (round white diffuser for 100 cm bar)
- SG QPIXBARRWD2 (round white diffuser for 50 cm bar)