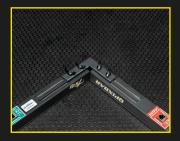

# CONNECTIONS KIT Linear connection kit included

- SG QPIXBARCK2 (connection KIT 2 way 90°)
- **SG QPIXBARCK3** (connection KIT 3 way T)
- SG QPIXBARCK4 (connection KIT 4 way)
- **SG QPIXBARCKV** (connection KIT 2 way variable)
- SG QPIXBARBS (base for 2 vertical QPix Bar)
- SG QPIXBARRWD (round white diffuser for 100 cm bar)
- SG QPIXBARRWD2 (round white diffuser for 50 cm bar)